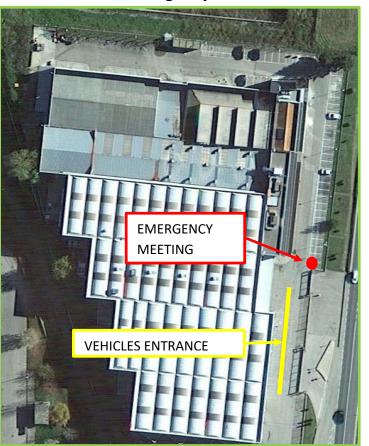

#### **ACTION IN CASE OF EMERGENCY**

- If you detect an emergency situation, notify it as soon as you can to the company personnel.
- If while in the company the emergency alarm is activated, stop the tasks you are doing.

Do not act on your own, follow the instructions given by emergency personnel responsible.